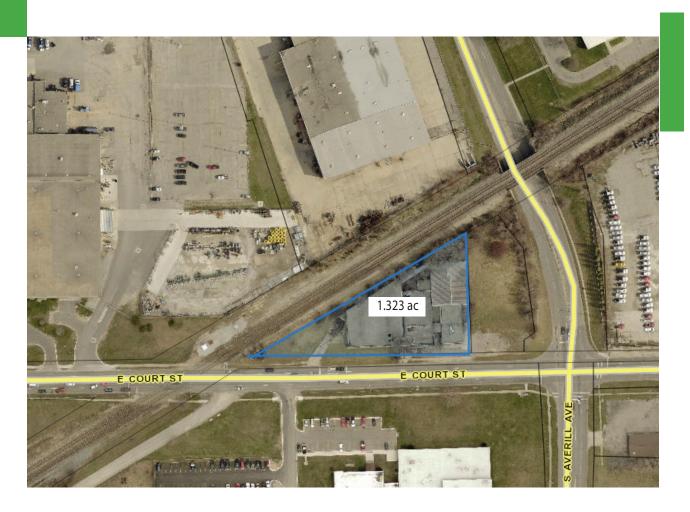

## **E Court Street** Commercial

**ADDRESS:** 

3325 E Court St

OWNER:

Genesee County Land Bank

MUNICIPALITY:

City of Flint

**APROX. ACRES:** 

1.323

**CROSS STREETS:** 

Court St

WATER:

12"-14" WM on both Court & Averill

**ENERGY:** 

Consumers

STORMWATER:

FLOODPLAIN:

No

**ZONING:** 

Commercial

**INCENTIVES:** 

Available - New Market Tax Credits Eligible Area

**DISTANCE TO FREEWAY:** 

.75 Miles to I-69