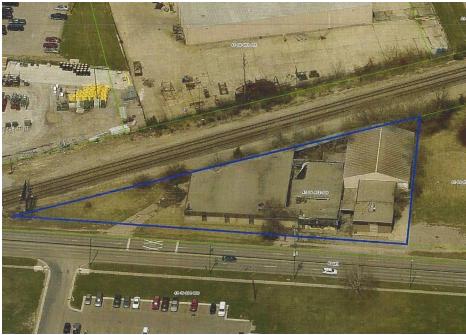

## **E Court Street** Commercial

**ADDRESS:** 

3325 E Court St

OWNER:

Genesee County Land Bank

MUNICIPALITY:

City of Flint

**APROX. ACRES:** 

1.323

**CROSS STREETS:** 

Court St

WATER:

12"-14" WM on both Court & Averill

**ENERGY:** 

Consumers

STORMWATER:

## ADDITIONAL INFO:

· Small Industrial or Retail.

**NOTES:** 