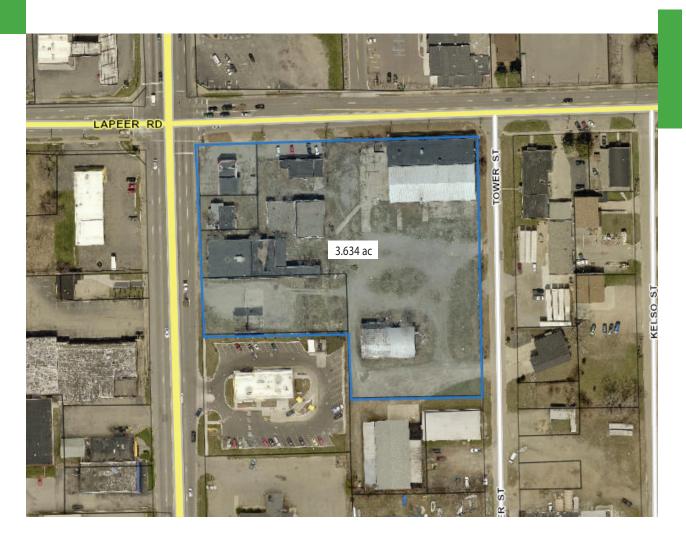

## Dort Hwy Commercial

**ADDRESS:** 

1819 S Dort Hwy

**OWNER:** 

Genesee County Land Bank

MUNICIPALITY:

City of Flint

APROX. ACRES:

3.634

**CROSS STREETS:** 

Dort Hwy

WATER:

16"-24" WM on Dort, 6"-10" WM on Lapeer

**ENERGY:** 

Consumers

STORMWATER:

STM on both Dort & Lapeer

**SEWER:** 

10" SSM on both Dort & Lapeer

**ENVIRONMENTAL:** 

Completed by Land Bank, No Known Restrictions **WETLANDS:** 

No

FLOODPLAIN:

No

**ZONING:** 

Commercial

**INCENTIVES:** 

Available - New Market Tax Credits Eligible Area

**DISTANCE TO FREEWAY:** 

.25 Miles to I-69

**ADDITIONAL INFO:** 

 Small Distribution Location or Retail.