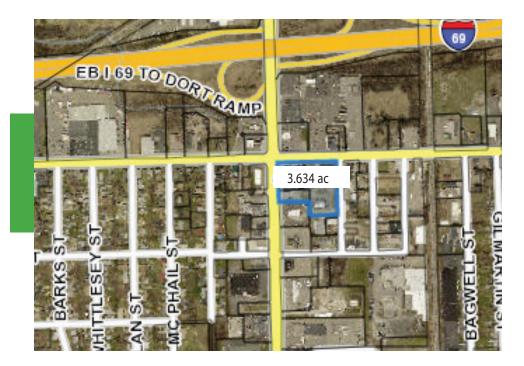

## Dort Hwy Commercial

**ADDRESS:** 

1819 S Dort Hwy

**OWNER:** 

Genesee County Land Bank

MUNICIPALITY:

City of Flint

APROX. ACRES:

3.634

**CROSS STREETS:** 

Dort Hwy

WATER:

16"-24" WM on Dort, 6"-10" WM on Lapeer

**ENERGY:** 

Consumers

STORMWATER:

**ZONING:** 

Commercial

**INCENTIVES:** 

Available - New Market Tax Credits Eligible Area

**DISTANCE TO FREEWAY:** 

.25 Miles to I-69

**ADDITIONAL INFO:** 

 Small Distribution Location or Retail.