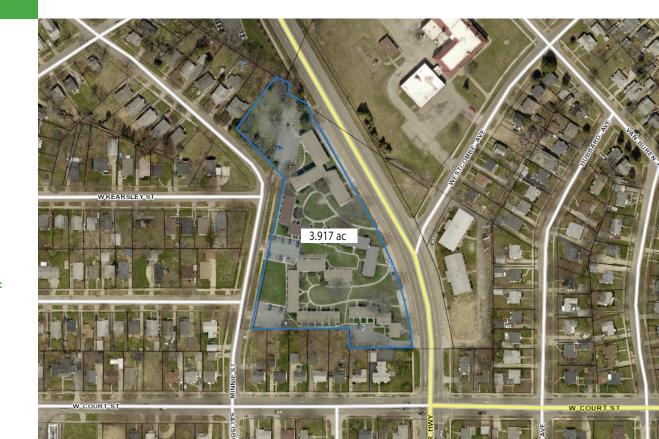

# Ballenger Hwy Commercial

## ADDRESS: 810 S Ballenger Hwy

# APROX. ACRES: 3.917 CROSS STREETS: Ballenger Hwy WATER: 14"WM on Ballanger ENERGY: Consumers STORMWATER: STM on both Ballenger & Court

**SEWER:** 

12" SSM on Ballenger, 10" SSM on Court

#### **ENVIRONMENTAL:**

Completed by Land Bank, No Known Restrictions FLOODPLAIN: No ZONING: Commercial INCENTIVES: Available - New Market Tax Credits Eligible Area DISTANCE TO FREEWAY:

WETLANDS:

No

1 Mile to I-75

## ADDITIONAL INFO:

- 0.5 Miles to McLaren Flint.
- This property is scheduled to be demolished.

NOTES: