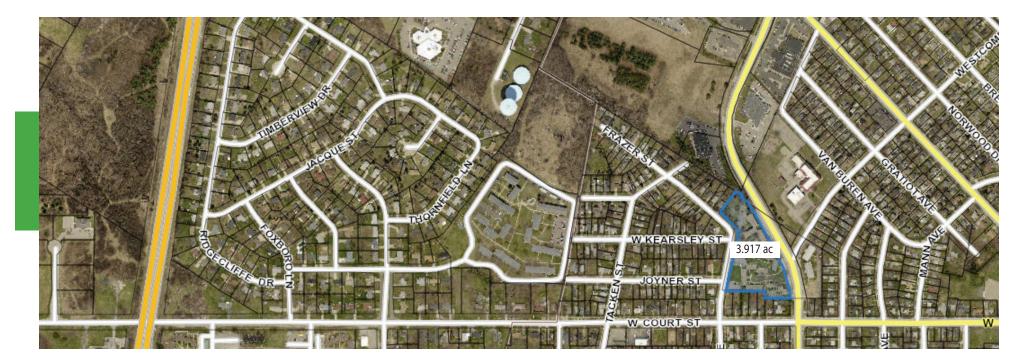

# Ballenger Hwy Commercial

## ADDRESS: 810 S Ballenger Hwy

# APROX. ACRES: 3.917 CROSS STREETS: Ballenger Hwy WATER: 14"WM on Ballanger ENERGY: Consumers STORMWATER: STM on both Ballenger & Court

**SEWER:** 

12" SSM on Ballenger, 10" SSM on Court